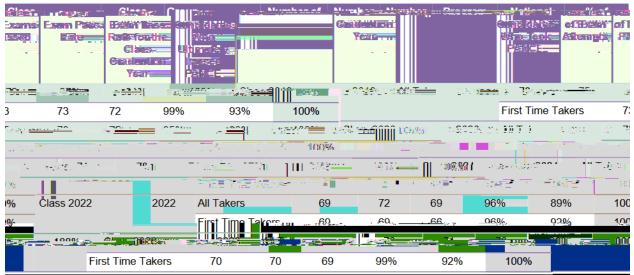

| Class of | Number who took the exam | Number who passed on the first attempt (%) |
|----------|--------------------------|--------------------------------------------|
| 2020     | 75                       | 69/75 (92%)                                |
| 2021     | 70                       | 66/70 (94%)                                |
| 2022     | 69                       | 68/69 (99%)                                |
| 2023     | 70                       | 70/70 (100%)                               |