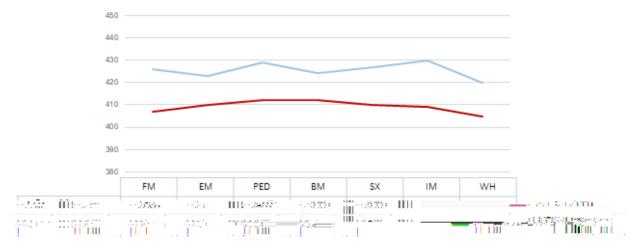

## PANCE firstime pass rate

Pace Universityt > v } Æ , ] o o , } • ‰ ] š -tirfine plass Erate is \$ \$100 ves national average.

—Pace Mean ——National Average

|                  | FM  | EM  | PED | BM  | SX  | IM  | WH  |
|------------------|-----|-----|-----|-----|-----|-----|-----|
| Pace Mean        | 429 | 420 | 439 | 419 | 419 | 425 | 420 |
| National Average | 407 | 410 | 412 | 412 | 410 | 409 | 405 |

|                  | FM  | EM  | PED | BM  | SX  | IM     | WH  |
|------------------|-----|-----|-----|-----|-----|--------|-----|
| Pace Mean        | 423 | 421 | 427 | 422 | 432 | 427    | 425 |
| National Average | 407 | 410 | 412 | 412 | 410 | 409412 |     |