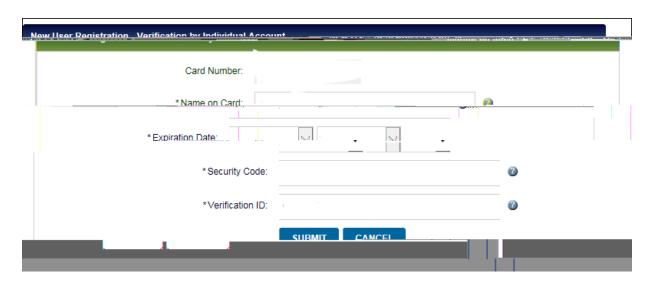

Register your card at <a href="https://cardportal.works.com">https://cardportal.works.com</a> or call the customer service number on the back of your card.

(Please note your verification ID is your UID number replace the U with a zero)

The Employee ID is your UID number.

Once registered, you will be able to view your Pin by selecting the PIN Check tab

Bank of America Merrill Lynch Global

Card Access- 6 X F F H V V I X O \$ ydu r@deiMeZhiś email without logging into the system, please notify BOA right away.