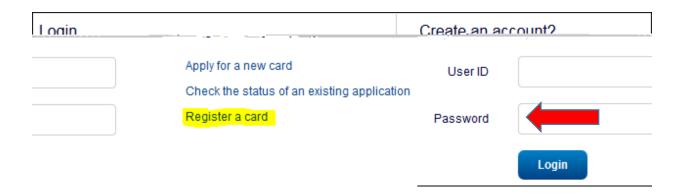

Register your card at <a href="https://cardportal.works.com">https://cardportal.works.com</a> or call the customer service number on the back of your card.

(Please note your verification ID is your UID number replace the U with a zero)